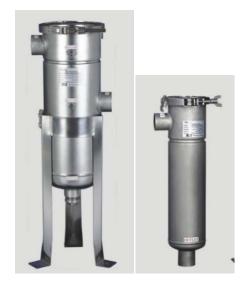

# MEBH SINGLE BAG FILTER HOUSING

MEY's MEBH single bag filter stainless steel housing with a economical design, the V-clamp band top closure convenient for quick and easy to opening the top cover and replacement the filter bags. .As standard, the MEBH series is provided with heady duty adjustable mounting bracket support legs and SS filter basket supplied to support for the filter bag.Suitable for the general commercial and industrial applications liquid applications