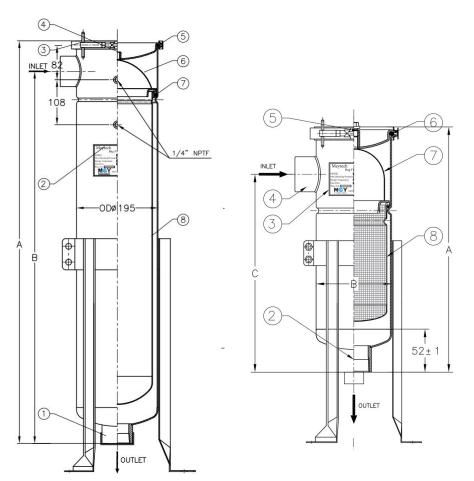

MEBH

■ MEBH

## Dimensions

| Dimensions        | Size 01      | Size 02      | Size 03      | Size 04      |
|-------------------|--------------|--------------|--------------|--------------|
| A(Total Height)   | 572mm(22.5") | 967mm(38.1") | 358mm(14.1") | 513mm(20.2") |
| B(Housing height) | 499mm(18.6") | 894mm(35.2") | 299mm(11.8") | 454(17.9")   |
| C(Diameter)       | 195mm(7.5")  | 195mm(7.5")  | 114mm(4.5")  | 114mm(4.5")  |

## Specifications

| Specifications                                      | Size 02 & Size 01 | Size 03 & Size 04 |
|-----------------------------------------------------|-------------------|-------------------|
| Max.Operating pressure(Bar)                         | 7                 | 8                 |
| Max.Operating Temperature( $^\circ\!\!\mathbb{C}$ ) | 120               | 100               |
| Filter Area(sq.ft)                                  |                   | 0.8/1.5           |
| Filter Volume(gal)                                  |                   | 0.5/0.7           |
| Max.Flow(m <sup>3</sup> /h)                         | 20/40             | 10                |
| Standard Inlet/Outlet                               | 2" Threaded       | 1" Threaded       |
| Vent Ports                                          |                   | 1/4" Female       |
| Material of Construction                            | SUS304/316L       | SUS304/316L       |
| Seal Meaterial                                      | BUUNA-N           | BUUNA-N           |