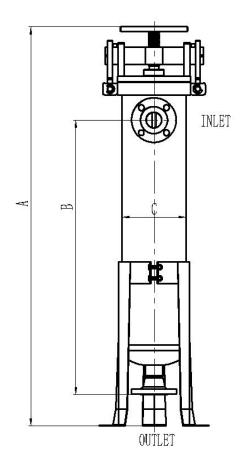

## **Dimensions**

| Dimensions                   | Size 02         | Size01        |
|------------------------------|-----------------|---------------|
| A(Total Height)              | 1036.5mm(40.8") | 641.5(25.23") |
| B(Inlet and Outlet distance) | 935mm(36.8")    | 540mm(21.3")  |
| C(Diameter)                  | 219mm(8.6")     | 219mm(8.6")   |

## **Specifications**

| Specifications       | Size 02   | Size 01   |
|----------------------|-----------|-----------|
| Inlet(N1)/Outlet(N2) | 2"Flange  | 2"Flange  |
| Vent Valves(N3)      | 1/4Female | 1/4Female |
| Vessel Volume        | 99        | 56        |
| Net Weight           | 50.54kg   | 41Kg      |