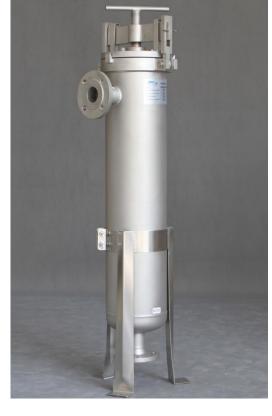

# HPBH SINGLE BAG FILTER HOUSING

MEY's HPBH single bag filter stainless steel housing s closed with a single point central bolt and joined by a T-shaped rod. This design provides quick opening and closing of the cover lid without the need for operators to use any tools. The housing features an excellent sealing environment with the filter bag, and provide an excellent filtration efficiency. As standard, the HPBH series is provided with heady duty adjustable mounting bracket support legs and SS filter basket supplied to support for the filter bag.